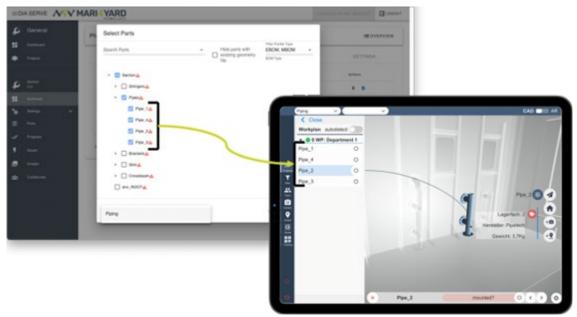

## Technology

The technology is a user-centric tablet application for easy checking of construction progress in a designated construction area. In addition to this, a web application was developed to prepare and provide the data for the tablets and also serve as a user interface for clear evaluation of the progress recording.

### **Applications**

**Web App:** can be filled manually or automatically by third party systems. It serves as an endpoint for the

**Tablet App:** Navigate the working environment in CAD or AR mode to carry out described work processes. After that, the progress can be monitored by supervisors in the web Application.