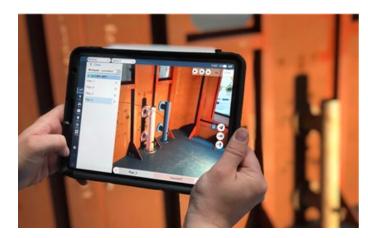

### **Applications**

**Web App:** can be filled manually or automatically by third party systems. It serves as an endpoint for the

**Tablet App:** Navigate the working environment in CAD or AR mode to carry out described work processes. After that, the progress can be monitored by supervisors in the web Application.